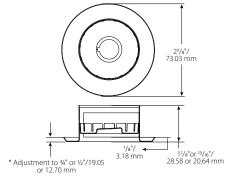

NOTE: The V33 and V36 escutcheons are offered as part of a pre-assembled sprinkler product and are not available for individual purchase.

V29 EXTENDED ESCUTCHEON

V27 AND V34 RECESSED ESCUTCHEON

V29 FLUSH ESCUTCHEON

### FOR RECESSED OR FLUSH SPRINKLER INSTALLATION

V29 FLUSH ESCUTCHEON

V27 AND V34 RECESSED ESCUTCHEON \* NOTE: THIS ESCUTCHEON CAN BE ADJUSTED TO RECESS ½ OR ¾"/12.70 OR 19.05 MM

V27 AND V34 FLUSH ESCUTCHEON