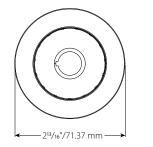

NOTE: The V33 and V36 escutcheons are offered as part of a pre-assembled sprinkler product and are not available for individual purchase.

V29 EXTENDED ESCUTCHEON

V27 AND V34 RECESSED ESCUTCHEON

V29 FLUSH ESCUTCHEON

### FOR RECESSED OR FLUSH SPRINKLER INSTALLATION

V29 FLUSH ESCUTCHEON

V27 AND V34 RECESSED ESCUTCHEON \* NOTE: THIS ESCUTCHEON CAN BE ADJUSTED TO RECESS ½ OR ¾"/12.70 OR 19.05 MM

V27 AND V34 FLUSH ESCUTCHEON