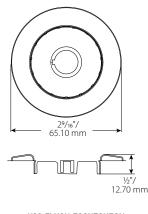

### FOR RECESSED OR FLUSH SPRINKLER INSTALLATION

V29 FLUSH ESCUTCHEON

V27 AND V34 RECESSED ESCUTCHEON \* NOTE: THIS ESCUTCHEON CAN BE ADJUSTED TO RECESS ½ OR ¾"/12.70 OR 19.05 MM

V27 AND V34 FLUSH ESCUTCHEON