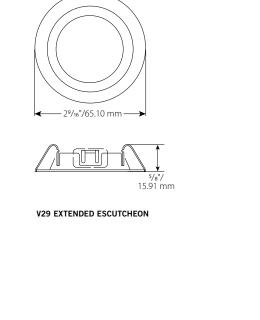

NOTE: The V33 and V36 escutcheons are offered as part of a pre-assembled sprinkler product and are not available for individual purchase.

V29 EXTENDED ESCUTCHEON

V27 AND V34 RECESSED ESCUTCHEON

V29 FLUSH ESCUTCHEON